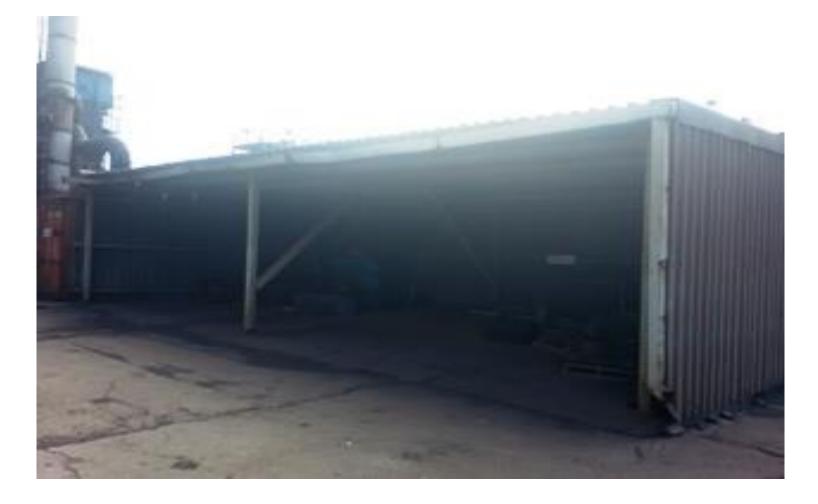

#### **Steel Plant Tundish Bay Car Ports**

- A steel bolted car port and cladded structure, open on the front and accommodating 4 cars. Car port is painted and in good condition.
- Size is 12 metres wide x 5,9 metres deep x 3 metres high on the lowest side.
- The structure consists of columns, square tubing, rafters of square tubing, purlins of lipped channel and cladded with IBR sheeting.
- Structure will be disassembled and stored on pallets for collection.

## Photographs