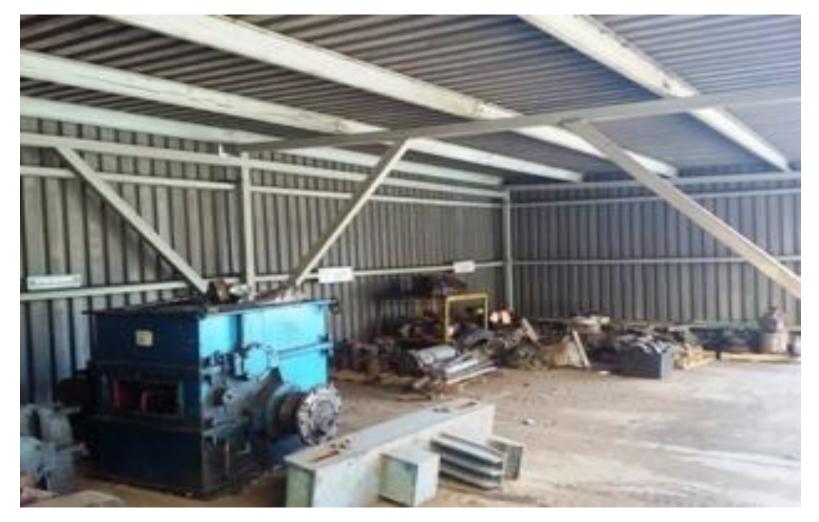

#### **Steel Plant Tundish Bay Car Ports**

- A steel bolted car port and cladded structure, open on the front and accommodating 4 cars. Car port is painted and in good condition.
- Size is 12 metres wide x 5,9 metres deep x 3 metres high on the lowest side.
- The structure consists of columns, square tubing, rafters of square tubing, purlins of lipped channel and cladded with IBR sheeting.
- Structure will be disassembled and stored on pallets for collection.

## Photographs